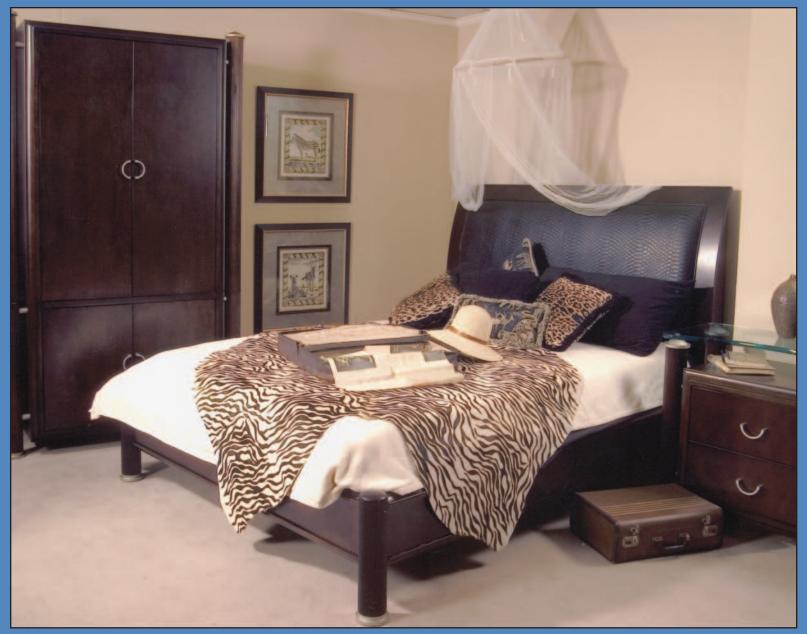

## 24-320 Armoire

- 48W 24D 84H in.
- 122W 61D 213H cm.
- Adjustable shelves
- 3 interior drawers
- TV opening: 33 x 48"H Pre-wired cable power bar

**24-243 Queen-size Platform Bed** (shown) 66W 90D 53H in. 168W 229D 135H cm.

## 24-242 Queen-size Platform Bed

84W 90D 53H in.

- 213W 229D 135H cm.
- Slat suspension mattress support system
- Upholstered with Crocodile-pattern faux leather, black

**24-230 Night Table** 35W 19D 29H in. 89W 48D 74H cm.