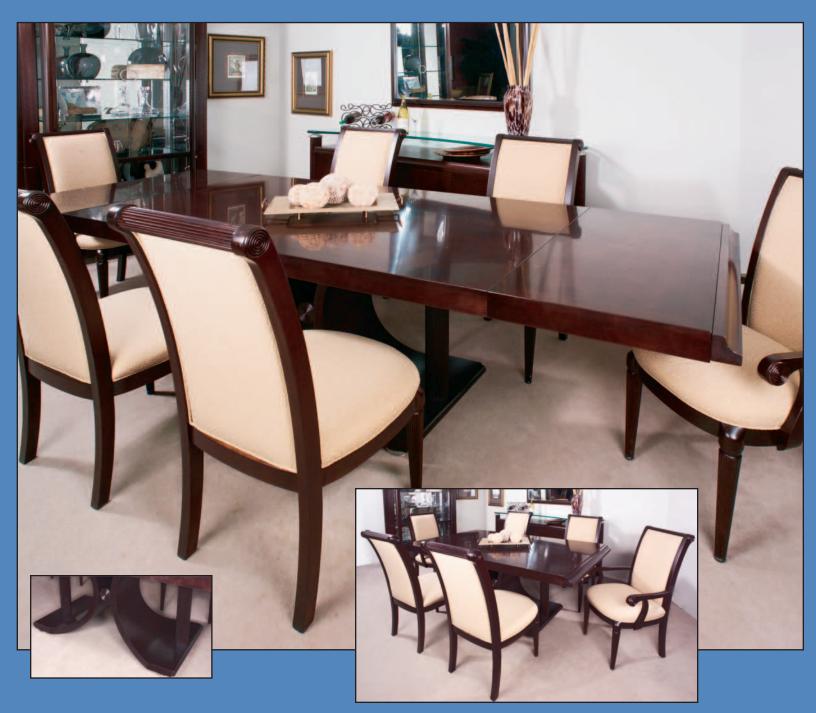

## 24-330 Curio

48W 20D 84H in. 122W 51D 213H cm. - 5 adjustable shelves

- Multi-setting touch-hinge lighting
- Mirrored back

**24-125 Rectangular Table** 72W 44D 30H in. (extends to 112in. with 2 20in. leaves) 183W 112D 76H cm. (extends to 284cm. with 2 50cm. leaves) **24-130 Side Chair** 21W 26D 41H in. 53W 66D 104H cm.

24-130 Side Chair 24W 26D 41H in. 61W 66D 104H cm. (shown upholstered in Beach Club 001 fabric)

A Symphony of Style