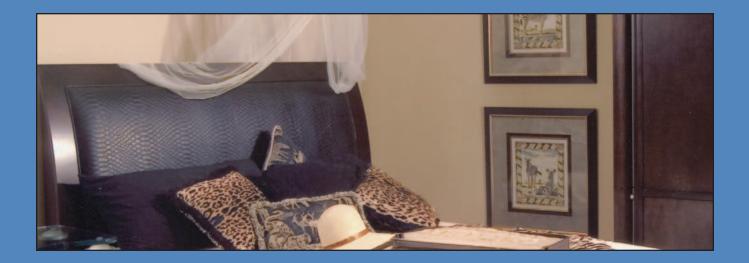

## 24-242 Queen-size Platform Bed

84W 90D 53H in.

- 213W 229D 135H cm.
- Slat suspension mattress support system
- Upholstered with Crocodile-pattern faux leather, black

**24-230 Night Table** 35W 19D 29H in. 89W 48D 74H cm.