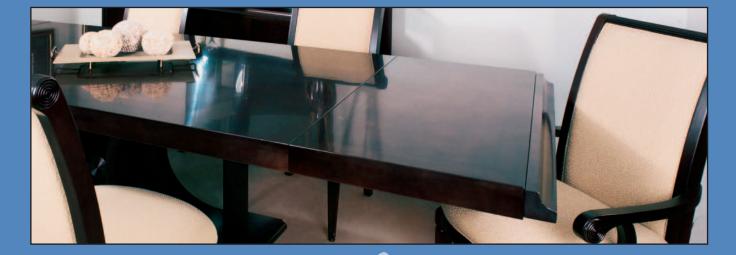

## 24-330 Curio

48W 20D 84H in. 122W 51D 213H cm. - 5 adjustable shelves

- Multi-setting touch-hinge lighting
- Mirrored back

**24-125 Rectangular Table** 72W 44D 30H in. (extends to 112in. with 2 20in. leaves) 183W 112D 76H cm. (extends to 284cm. with 2 50cm. leaves) **24-130 Side Chair** 21W 26D 41H in. 53W 66D 104H cm.